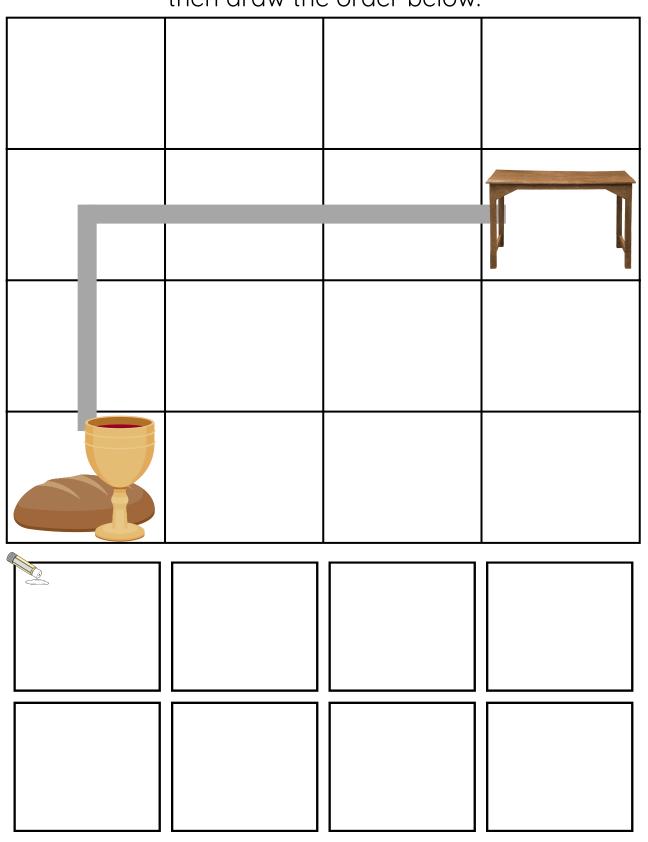

#### **RIGHT**

**LEFT** 

UP

**DOWN** 

Mustord Seed

Learning

Help the children find the palm leaf. Use the direction cards to plot the path and then draw the order below.

Move the bread and wine to the table for the last supper. Use the direction cards to plot the path and then draw the order below.