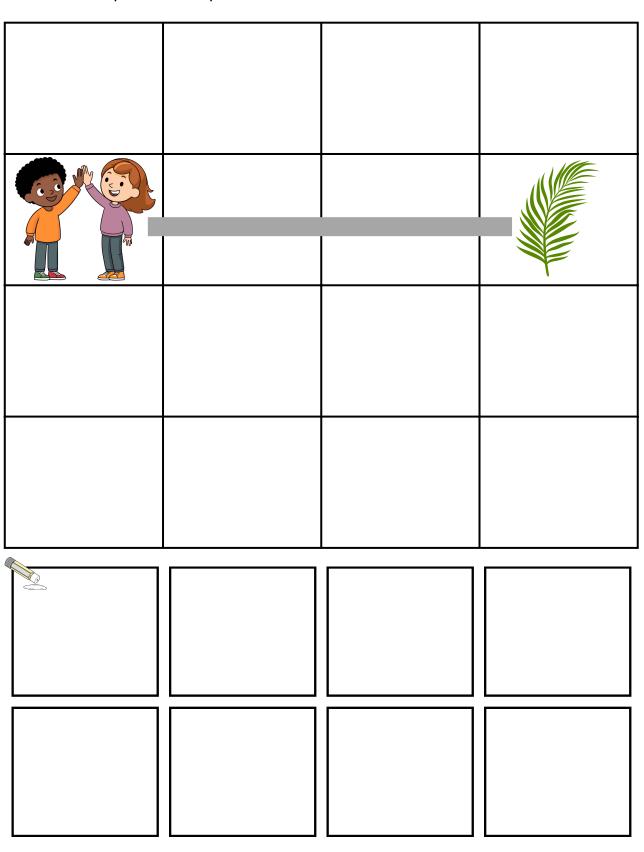

#### **RIGHT**

**LEFT** 

UP

**DOWN** 

Mustord Seed

Learning

Help the children find the palm leaf. Use the direction cards to plot the path and then draw the order below.

Move the bread and wine to the table for the last supper. Use the direction cards to plot the path and then draw the order below.