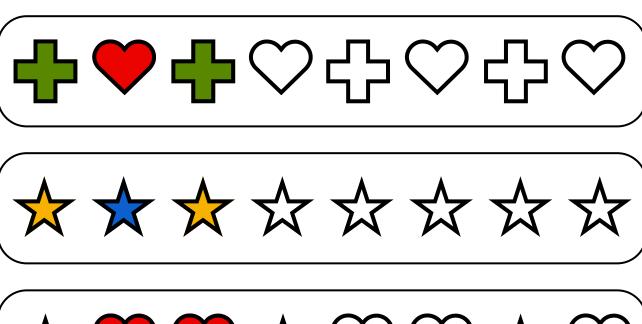

### FINISH THE SHAPE PATTERN

What shape comes next? Draw the shapes.

Mustord Seed
Learning

Name: Date: