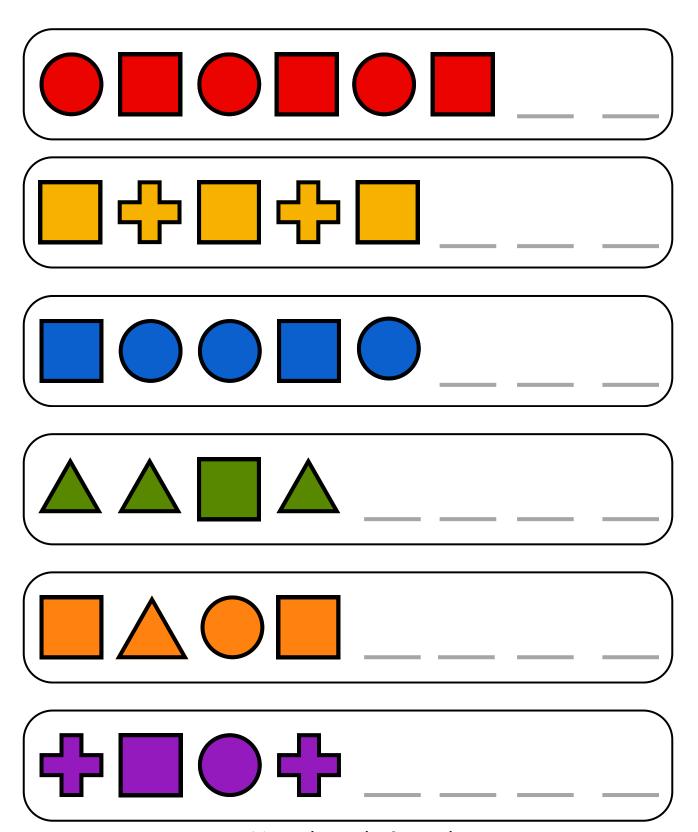

### FINISH THE SHAPE PATTERN

What shape comes next? Draw the shapes.

Mustord Seed
Learning

Name: Date: